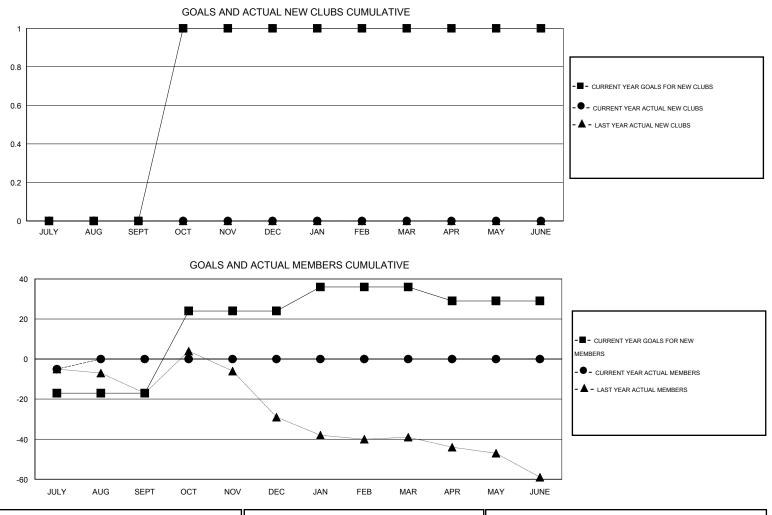

## District 5 SKS

Results as of: 7/31/2015

DENNIS STEVENSON LOCATION CANADA  $\mathsf{GMT} \mathsf{\, CA} \ 2$ GMT: Clubs Members RESULTS FOR 2015-2016 RESULTS FOR 2015-2016 NEW CLUB NEW CLUBS DROPPED NET NEW MEMBER CHARTER AND DROPPED NET QUARTER QUARTER GOAL CLUBS GAIN/LOSS GOAL NEW MEMBERS MEMBERS GAIN/LOSS ADDED 0 0 0 0 -17 4 9 -5 JULY/AUG/SEPT JULY/AUG/SEPT 0 0 0 0 0 41 0 1 OCT/NOV/DEC OCT/NOV/DEC 0 0 0 0 0 0 0 12 JAN/FEB/MAR JAN/FEB/MAR 0 0 0 0 -7 0 0 0 APR/MAY/JUNE APR/MAY/JUNE